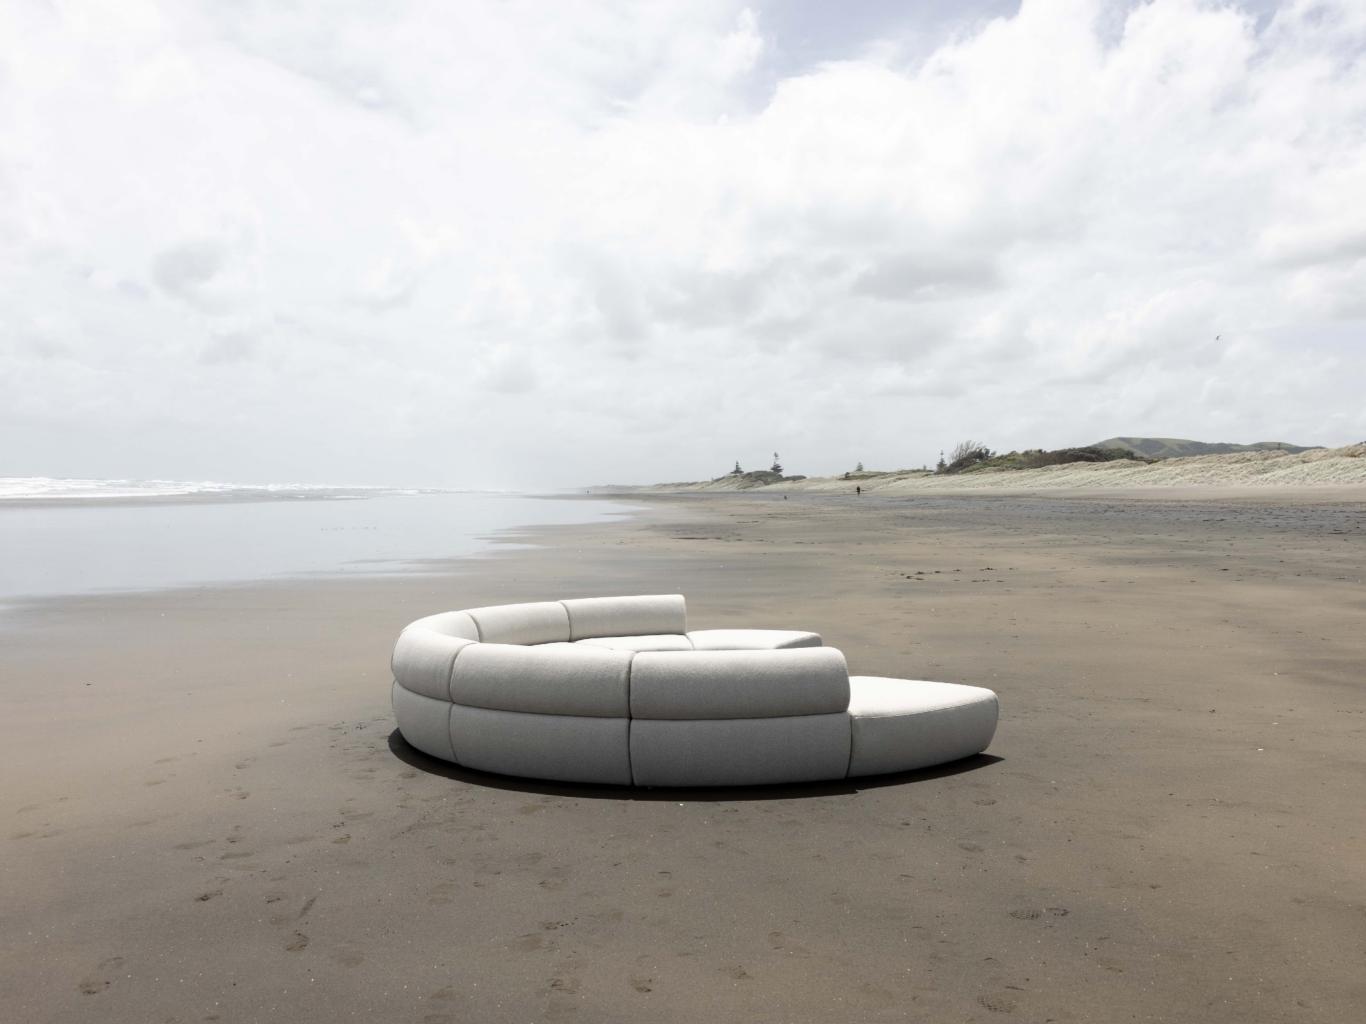

# FIGURE EIGHT NOUN

SOMETHING RESEMBLING THE ARABIC NUMERAL EIGHT IN FORM OR SHAPE: SUCH AS

A SMALL KNOT
AN EMBROIDERY STITCH
A DANCE PATTERN
A SKATER'S FIGURE, CALLED ALSO FIGURE-OF-EIGHT

OR IN OUR CASE, FIGURE EIGHT IS A SUITE FOR LOUNGING, FOR OUTDOOR OR INDOOR USE.

# **FIGURE EIGHT**

SOMMER OLSEN

FABRIC, AS PICTURED

SANTO DOMINGO OUTDOOR, FLAX BY WESTBURY

EASY CARE, PERFORMANCE FABRIC. LIGHT RESISTANT. STAIN RESISTANT. MOULD RESISTANT. NON ALLERGENIC.

CUSTOM FABRIC OPTIONS AVAILABLE

## **DIMENSIONS**

DIAMETER 4150 MM FURTHER DIMENSIONS, AVAILABLE ON REQUEST