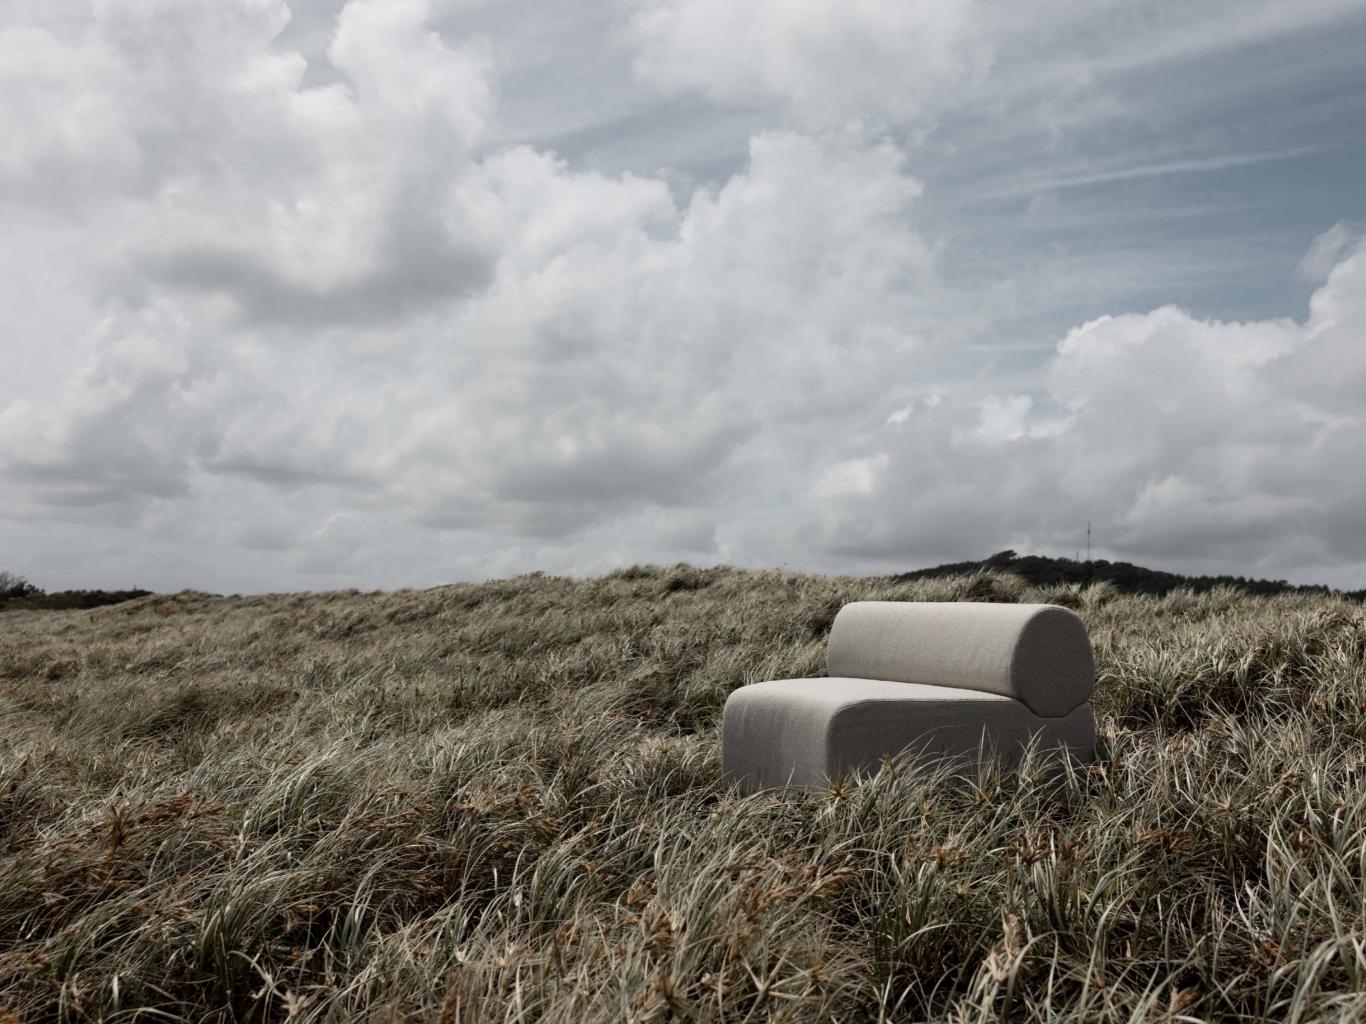

# FIGURE EIGHT NOUN

SOMETHING RESEMBLING THE ARABIC NUMERAL EIGHT IN FORM OR SHAPE: SUCH AS

A SMALL KNOT
AN EMBROIDERY STITCH
A DANCE PATTERN
A SKATER'S FIGURE, CALLED ALSO FIGURE-OF-EIGHT

OR IN OUR CASE, FIGURE EIGHT IS A SUITE FOR LOUNGING, FOR OUTDOOR OR INDOOR USE.

# **FIGURE EIGHT**

SOMMER OLSEN

FABRIC, AS PICTURED

SANTO DOMINGO OUTDOOR, FLAX BY WESTBURY

EASY CARE, PERFORMANCE FABRIC. LIGHT RESISTANT. STAIN RESISTANT. MOULD RESISTANT. NON ALLERGENIC.

CUSTOM FABRIC OPTIONS AVAILABLE