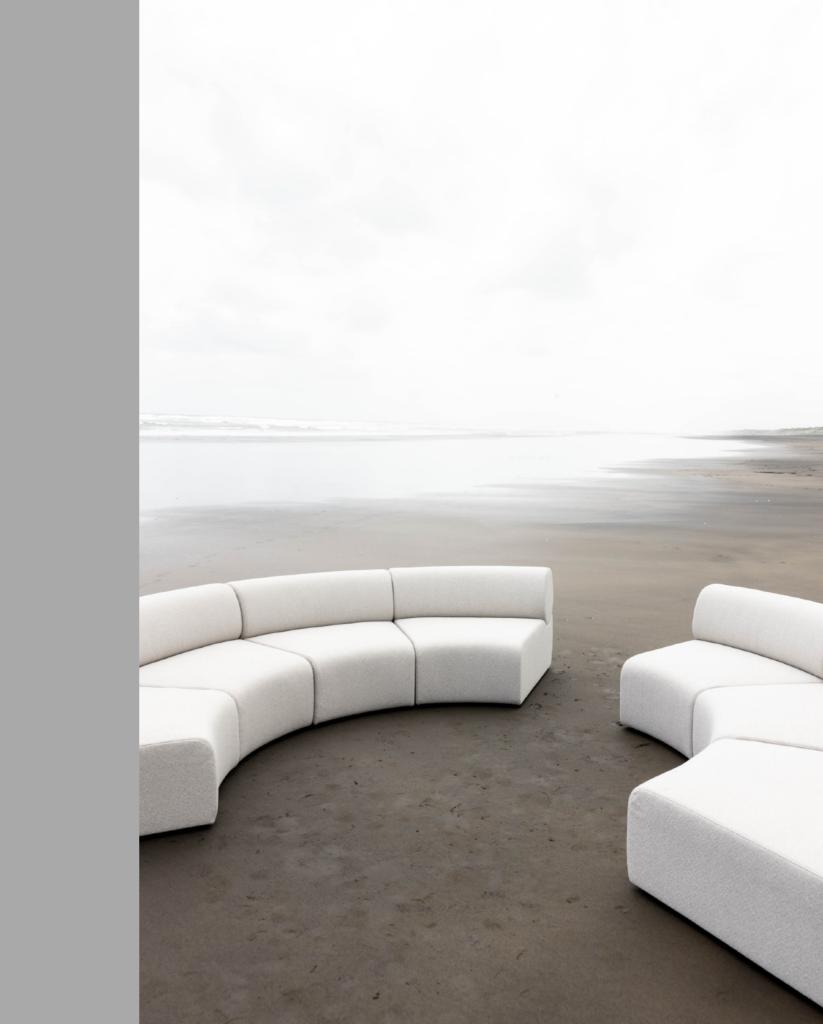

# FIGURE EIGHT NOUN

SOMETHING RESEMBLING THE ARABIC NUMERAL EIGHT IN FORM OR SHAPE: SUCH AS

A SMALL KNOT
AN EMBROIDERY STITCH
A DANCE PATTERN
A SKATER'S FIGURE, CALLED ALSO FIGURE-OF-EIGHT

OR IN OUR CASE, FIGURE EIGHT IS A SUITE FOR LOUNGING, FOR OUTDOOR OR INDOOR USE.

# **FIGURE EIGHT**

SOMMER OLSEN

FABRIC, AS PICTURED

SANTO DOMINGO OUTDOOR, FLAX BY WESTBURY

EASY CARE, PERFORMANCE FABRIC. LIGHT RESISTANT. STAIN RESISTANT. MOULD RESISTANT. NON ALLERGENIC.

CUSTOM FABRIC OPTIONS AVAILABLE

## **DIMENSIONS**

DIAMETER 4150 MM FURTHER DIMENSIONS, AVAILABLE ON REQUEST