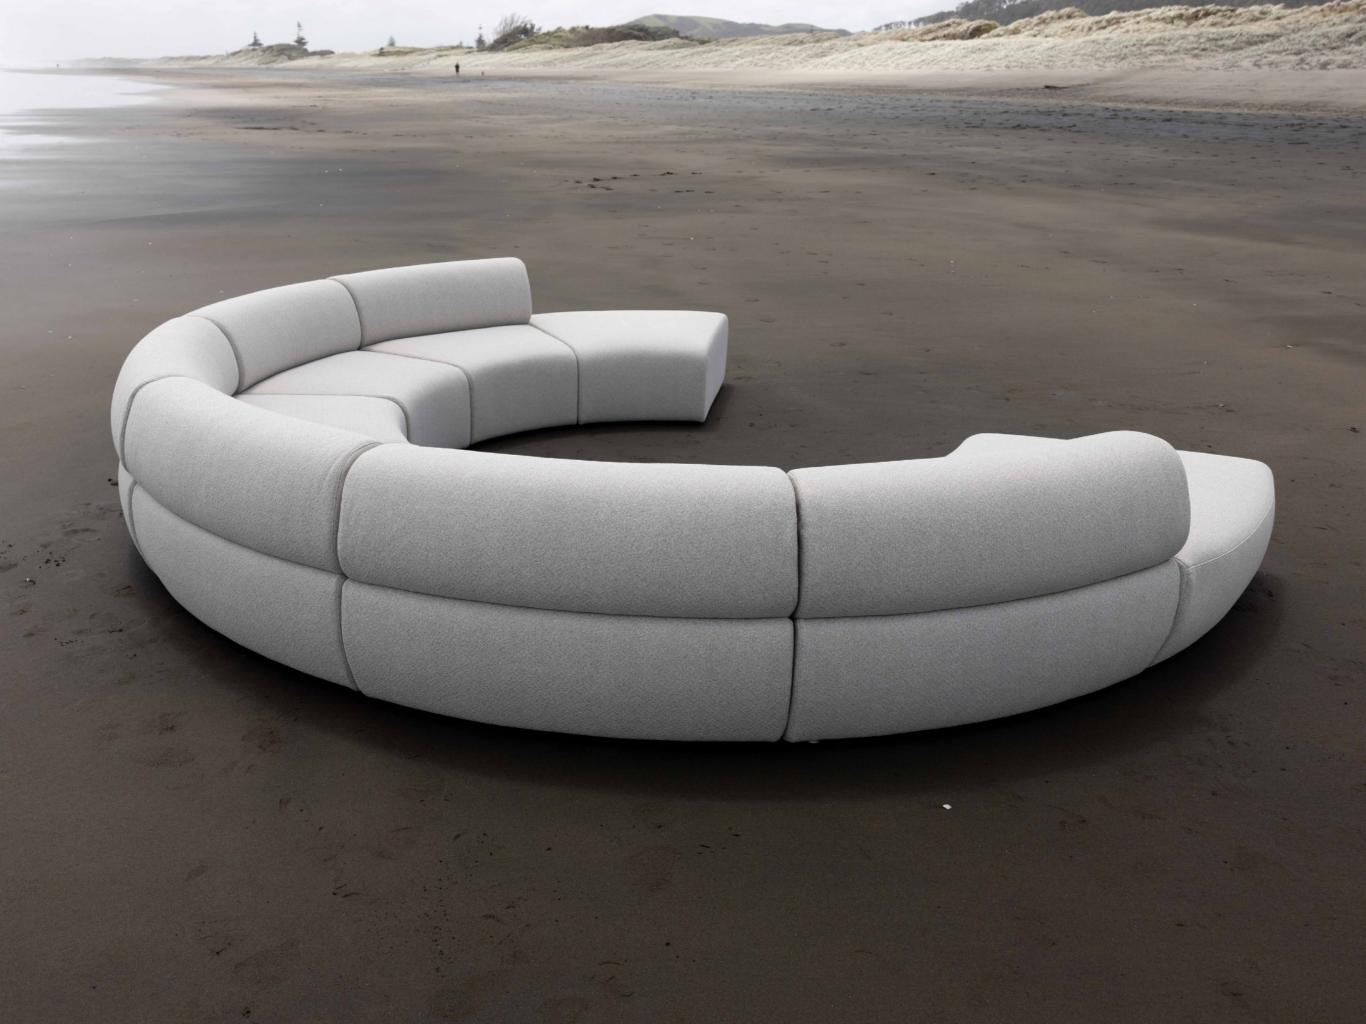

# FIGURE EIGHT NOUN

SOMETHING RESEMBLING THE ARABIC NUMERAL EIGHT IN FORM OR SHAPE: SUCH AS

A SMALL KNOT
AN EMBROIDERY STITCH
A DANCE PATTERN
A SKATER'S FIGURE, CALLED ALSO FIGURE-OF-EIGHT

OR IN OUR CASE, FIGURE EIGHT IS A SUITE FOR LOUNGING, FOR OUTDOOR OR INDOOR USE.

# **FIGURE EIGHT**

SOMMER OLSEN

FABRIC, AS PICTURED

SANTO DOMINGO OUTDOOR, FLAX BY WESTBURY

EASY CARE, PERFORMANCE FABRIC. LIGHT RESISTANT. STAIN RESISTANT. MOULD RESISTANT. NON ALLERGENIC.

CUSTOM FABRIC OPTIONS AVAILABLE

## **DIMENSIONS**

DIAMETER 4150 MM FURTHER DIMENSIONS, AVAILABLE ON REQUEST