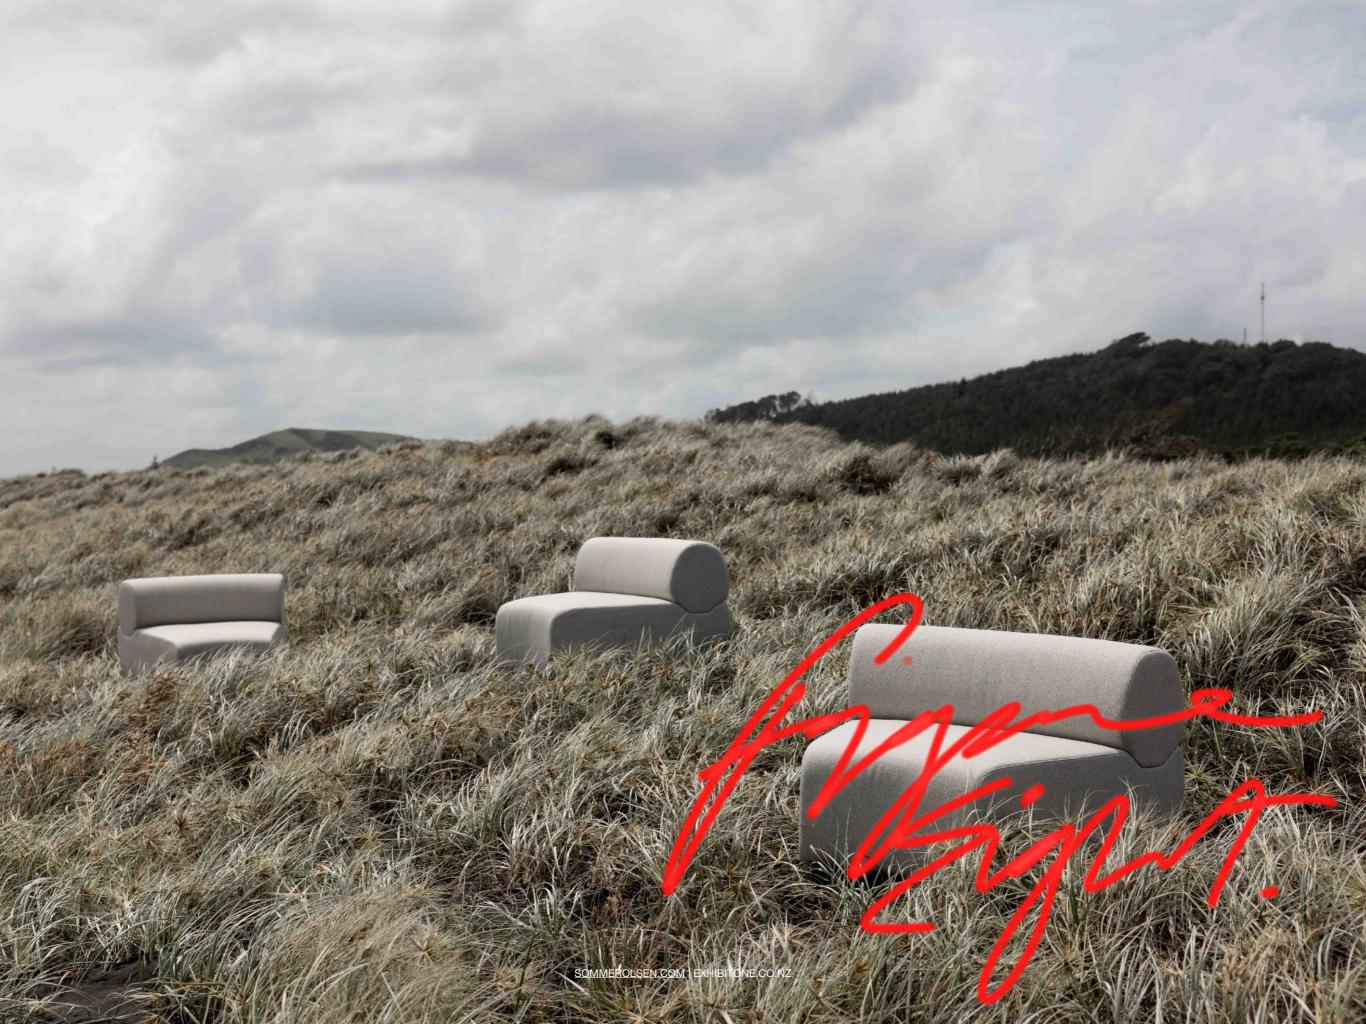

# FIGURE EIGHT NOUN

SOMETHING RESEMBLING THE ARABIC NUMERAL EIGHT IN FORM OR SHAPE: SUCH AS

A SMALL KNOT
AN EMBROIDERY STITCH
A DANCE PATTERN
A SKATER'S FIGURE, CALLED ALSO FIGURE-OF-EIGHT

OR IN OUR CASE, FIGURE EIGHT IS A SUITE FOR LOUNGING, FOR OUTDOOR OR INDOOR USE.

# **FIGURE EIGHT**

SOMMER OLSEN

FABRIC, AS PICTURED

SANTO DOMINGO OUTDOOR, FLAX BY WESTBURY

EASY CARE, PERFORMANCE FABRIC. LIGHT RESISTANT. STAIN RESISTANT. MOULD RESISTANT. NON ALLERGENIC.

CUSTOM FABRIC OPTIONS AVAILABLE