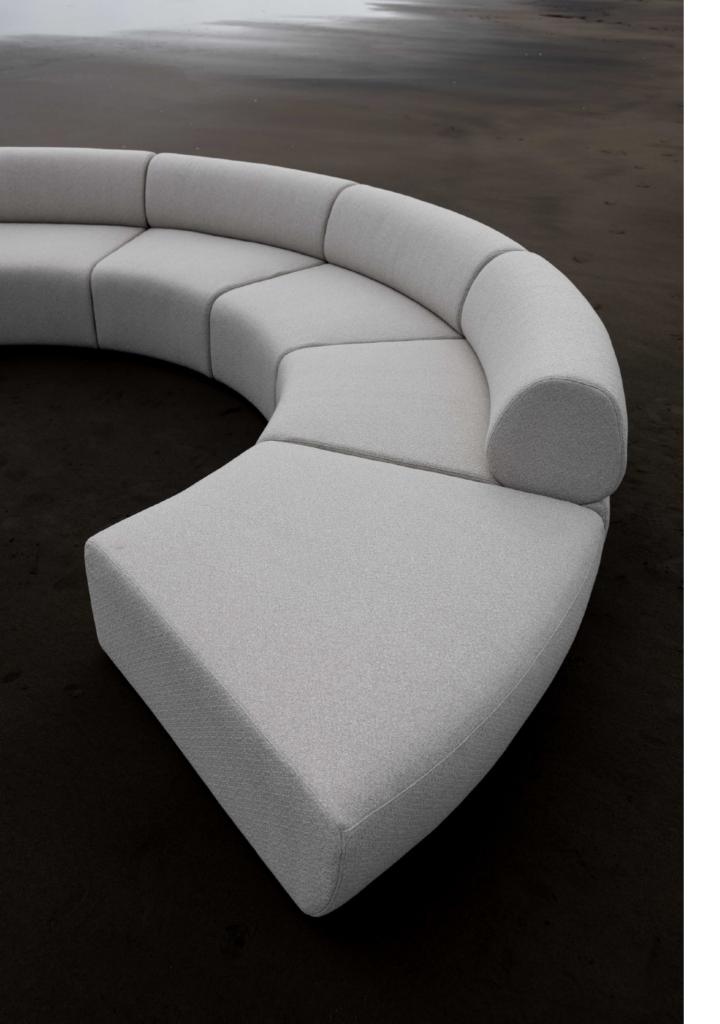

# **FIGURE EIGHT**

SOMMER OLSEN

FABRIC, AS PICTURED

SANTO DOMINGO OUTDOOR, FLAX BY WESTBURY

EASY CARE, PERFORMANCE FABRIC. LIGHT RESISTANT. STAIN RESISTANT. MOULD RESISTANT. NON ALLERGENIC.

CUSTOM FABRIC OPTIONS AVAILABLE

## **DIMENSIONS**

DIAMETER 4150 MM FURTHER DIMENSIONS, AVAILABLE ON REQUEST